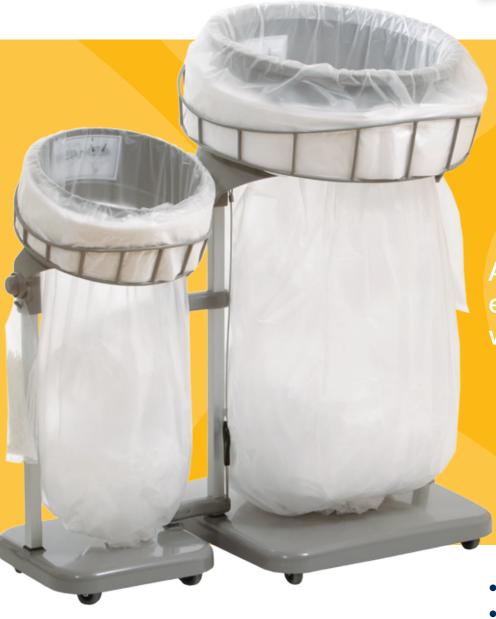

Longostand Maxi and Mini are loaded with Longopac Maxi and Longopac Mini cassettes. Available in a variety of strengths and colours.

## Longostand®

Longostand Maxi is loaded with the Longopac Maxi cassette. Up to 100 metres long. Available in 6 colours and 2 strengths.

## **Longostand®**

Longostand Mini is loaded with the Longopac Mini cassette. Up to 55 metres long. Available in 6 colours and 2 strengths.