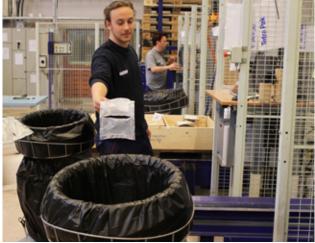

#### **PRACTICAL**

- Loaded with a bag cassette up to 100 m in length.
- New bag always in place.
- Bag always securely sealed.

Longostand Maxi and Mini are loaded with Longopac Maxi and Longopac Mini cassettes. Available in a variety of strengths and colours.