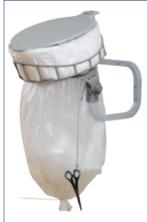

le in a variety of strengths and colours.



## A wide choice of bag stands for professional users

## Longostand®







Longostand Maxi is loaded with the Longopac Maxi cassette. Up to 100 metres long. Available in 6 colours and 2 strengths.

#### Longostand Maxi (floor model):

| Height:           | 1055 mm |
|-------------------|---------|
| Width:            | 570 mm  |
| Weight:           | 5.4 kg  |
| Opening diameter: | 420 mm  |

#### Longostand Maxi standard

Base plate and cassette holder of ABS plastic. Aluminium legs and galvanised steel wheels.

#### Longostand Maxi Stainless Steel

Base plate and cassette holder of ABS plastic. Stainless steel legs and wheels.

#### Longostand Maxi Wall Stand

Cassette holder of ABS plastic and aluminium wall bracket.

## **Longostand®**







Longostand Mini is loaded with the Longopac Mini cassette. Up to 55 metres long. Available in 6 colours and 2 strengths.

#### Longostand Mini (floor model):

| Height:           | 850 mm |
|-------------------|--------|
| Width:            | 350 mm |
| Weight:           | 3.2 kg |
| Opening diameter: | 290 mm |

#### Longostand Mini standard

Base plate and cassette holder of ABS plastic. Aluminium legs and galvanised steel wheels.

#### Longostand Mini Stainless Steel

Base plate and cassette holder of ABS plastic. Stainless steel legs and wheels.

#### Longostand Mini with tilt lid

Comes with securely attached lid.

#### Longostand Mini Wall Stand

Cassette holder of ABS plastic and aluminium wall bracket.

#### Longostand Mini Net

Our smallest Longostand. A wall model for washroo