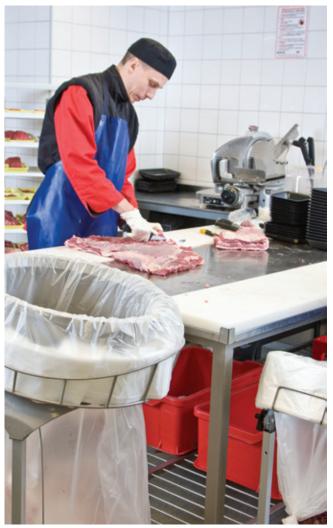

#### **HYGIENIC**

- Bags are replaced and sealed from the outside no contact with the waste.
- Spillages around the opening are collected by the next bag.
- Simple to clean.

#### **ENVIRONMENTALLY FRIENDLY**

- Longopac bags are manufactured from three-ply polyethylene low material consumption and high strength.
- Also available: Longopac bags of compost-certified biodegradable plastic.
- Variable bag size always ensures bags are 100 % full.