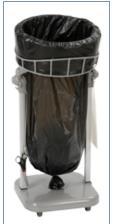

## **Longostand®**

Longostand Mini is loaded with the Longopac Mini cassette. Up to 55 metres long. Available in 6 colours and 2 strengths.

#### Longostand Mini (floor model):

| Height:           | 850 mm |
|-------------------|--------|
| Width:            | 350 mm |
| Weight:           | 3.2 kg |
| Opening diameter: | 290 mm |