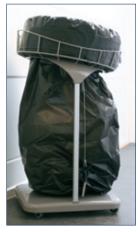

## Longostand®

Longostand Maxi is loaded with the Longopac Maxi cassette. Up to 100 metres long. Available in 6 colours and 2 strengths.

#### Longostand Maxi (floor model):

| Height:           | 1055 mm |
|-------------------|---------|
| Width:            | 570 mm  |
| Weight:           | 5.4 kg  |
| Opening diameter: | 420 mm  |