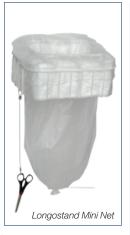

in a variety of strengths and colours.



## A wide choice of bag stands for professional users

## Longostand®







Longostand Maxi is loaded with the Longopac Maxi cassette. Up to 100 metres long. Available in 6 colours and 2 strengths.

#### Longostand Maxi (floor model):

| Height:           | 1055 mm |
|-------------------|---------|
| Width:            | 570 mm  |
| Weight:           | 5.4 kg  |
| Opening diameter: | 420 mm  |

#### Longostand Maxi standard

Base plate and cassette holder of ABS plastic. Aluminium legs and galvanised steel wheels.

#### Longostand Maxi Stainless Steel

Base plate and cassette holder of ABS plastic. Stainless steel legs and wheels.

#### Longostand Maxi Wall Stand

Cassette holder of ABS plastic and aluminium wall bracket.

## **Longostand®**







Longostand Mini is loaded with the Longopac Mini cassette. Up to 55 metres long. Available in 6 colours and 2 strengths.

#### Longostand Mini (floor model):

| Height:           | 850 mm |
|-------------------|--------|
| Width:            | 350 mm |
| Weight:           | 3.2 kg |
| Opening diameter: | 290 mm |

#### Longostand Mini standard

Base plate and cassette holder of ABS plastic. Aluminium legs and galvanised steel wheels.

#### Longostand Mini Stainless Steel

Base plate and cassette holder of ABS plastic. Stainless steel legs and wheels.

#### Longostand Mini with tilt lid

Comes with securely attached lid.

#### Longostand Mini Wall Stand

Cassette holder of ABS plastic and aluminium wall bracket.

#### Longostand Mini Net

Our smallest Longostand. A wall model for washrooms