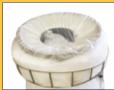

#### **Longostand Connector**

Connects two or more Longostand products simply and securely. Connects Maxi and Mini also

Lid for Longostand Maxi and Min

Adapter Disc Longostand Maxi

Reduces the bag opening for easier compression of soft recycled plastic, for example.