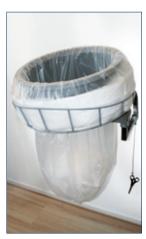

#### Longostand Maxi Wall Stand

Cassette holder of ABS plastic and aluminium wall bracket.

#### Longostand Mini Wall Stand

Cassette holder of ABS plastic and aluminium wall bracket.