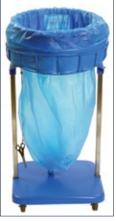

#### Longostand Maxi Standard

Base plate of ABS and cassette holder of PP-plastic. Aluminium legs and galvanised steel wheels. Optional: stainless steel legs and wheels.

#### Longostand Maxi Food

For the food industry. Base plate and cassette holder of PP-plastic with blue metal detectable material. Stainless steel legs and wheels.