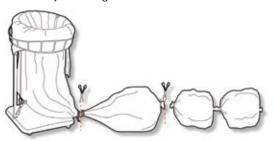

#### **EFFICIENT**

- Loaded with a bag cassette up to 110 m in length.
- New bag always in place.
- Bag always securely sealed.
- Quick bag replacement saves time.
- Variable bag size for flexible replacement intervals.

Longostand is loaded with Longopac cassettes. Available in a variety of strengths and colours.