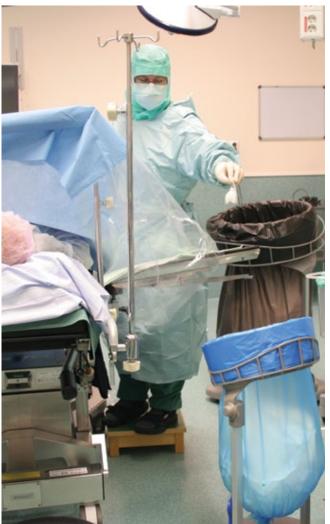

#### **HYGIENIC**

- Bags are replaced and sealed from the outside
   no contact with the waste.
- Spillages around the opening are collected by the next bag.
- · Simple to clean.