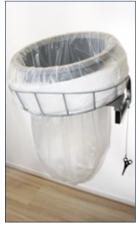

#### Longostand Maxi Wall Stand

Cassette holder of PP-plastic and aluminium wall bracket.

#### Longostand Mini Wall Stand

Cassette holder of PP-plastic and aluminium wall bracket.