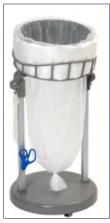

#### Longostand Mini (floor model):

| Height:           | 850 mm |
|-------------------|--------|
| Width:            | 380 mm |
| Weight:           | 3.2 kg |
| Opening diameter: | 290 mm |

#### Longostand Mini standard

Base plate of ABS and cassette holder of PP-plastic. Aluminium legs and galvanised steel wheels. Optional: stainless steel legs and wheels.

#### Longostand Mini Food

For the food industry. Base plate and cassette holder of PP-plastic with blue metal detectable material. Stainless steel legs and wheels.