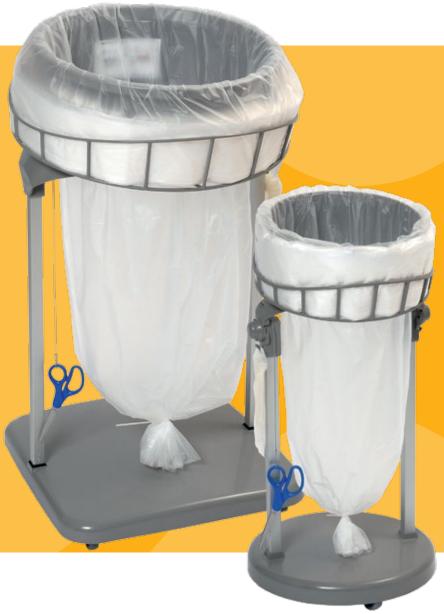

## Longostand®

Longostand Maxi is loaded with the Longopac Maxi cassette. Up to 110 metres long. Available in 6 colours and 2 strengths.

#### Longostand Maxi (floor model):

| Height:           | 1055 mm |
|-------------------|---------|
| Width:            | 570 mm  |
| Weight:           | 5.4 kg  |
| Opening diameter: | 420 mm  |

#### Longostand Mini (floor model):

| Height:           | 850 mm |
|-------------------|--------|
| Width:            | 380 mm |
| Weight:           | 3.2 kg |
| Opening diameter: | 290 mm |