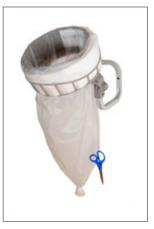

## Longostand®

Longostand Maxi is loaded with the Longopac Maxi cassette. Up to 110 metres long. Available in 6 colours and 2 strengths.

#### Longostand Maxi (floor model):

| Height:           | 1055 mm |
|-------------------|---------|
| Width:            | 570 mm  |
| Weight:           | 5.4 kg  |
| Opening diameter: | 420 mm  |