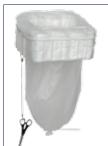

#### Longostand Mini (floor model):

| Height:           | 850 mm |
|-------------------|--------|
| Width:            | 380 mm |
| Weight:           | 3.2 kg |
| Opening diameter: | 290 mm |

#### Longostand Mini standard

Base plate of ABS and cassette holder of PP-plastic. Aluminium legs and galvanised steel wheels. Optional: stainless steel legs and wheels.