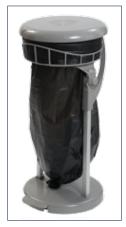

#### Longostand Mini with Pedal and Lid

Featuring foot pedal and soft closing lid. Works ideally with the extra dense material Longopac Odor-control.